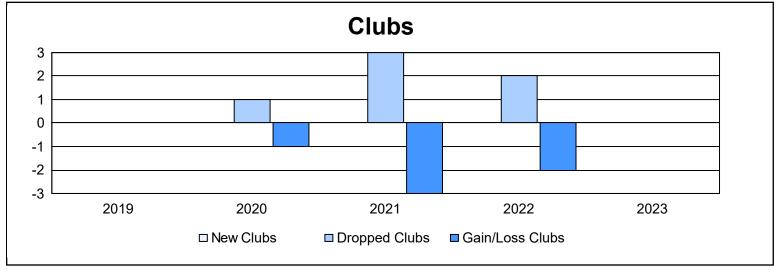

District 8 I

As of June 2023 Cumulative

| Year      | New<br>Clubs | Dropped<br>Clubs | Gain/<br>Loss<br>Clubs | New<br>Members | Charter<br>Members | Reinstate<br>Members | Transfer<br>Members | Total<br>Member<br>Added | Total<br>Members<br>Dropped | Gain/<br>Loss<br>Members |
|-----------|--------------|------------------|------------------------|----------------|--------------------|----------------------|---------------------|--------------------------|-----------------------------|--------------------------|
| 2018-2019 | 0            | 0                | 0                      | 47             | 21                 | 0                    | 0                   | 68                       | 118                         | -50                      |
| 2019-2020 | 0            | 1                | -1                     | 28             | 4                  | 10                   | 3                   | 45                       | 90                          | -45                      |
| 2020-2021 | 0            | 3                | -3                     | 22             | 0                  | 0                    | 0                   | 22                       | 132                         | -110                     |
| 2021-2022 | 0            | 2                | -2                     | 25             | 2                  | 10                   | 0                   | 37                       | 56                          | -19                      |
| 2022-2023 | 0            | 0                | 0                      | 47             | 0                  | 5                    | 1                   | 53                       | 71                          | -18                      |
| Average   | 0            | 1                | -1                     | 34             | 5                  | 5                    | 1                   | 45                       | 93                          | -48                      |