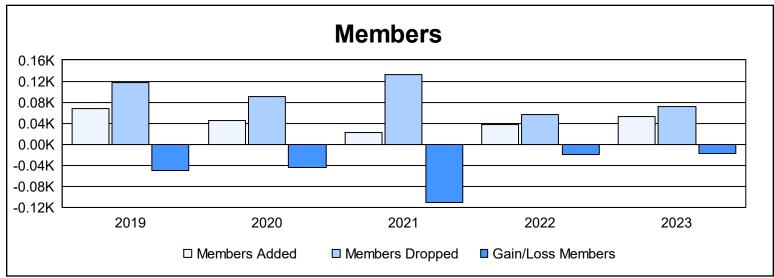

District 8 I

As of June 2023 Cumulative

| Year      | New<br>Clubs | Dropped<br>Clubs | Gain/<br>Loss<br>Clubs | New<br>Members | Charter<br>Members | Reinstate<br>Members | Transfer<br>Members | Total<br>Member<br>Added | Total<br>Members<br>Dropped | Gain/<br>Loss<br>Members |
|-----------|--------------|------------------|------------------------|----------------|--------------------|----------------------|---------------------|--------------------------|-----------------------------|--------------------------|
| 2018-2019 | 0            | 0                | 0                      | 47             | 21                 | 0                    | 0                   | 68                       | 118                         | -50                      |
| 2019-2020 | 0            | 1                | -1                     | 28             | 4                  | 10                   | 3                   | 45                       | 90                          | -45                      |
| 2020-2021 | 0            | 3                | -3                     | 22             | 0                  | 0                    | 0                   | 22                       | 132                         | -110                     |
| 2021-2022 | 0            | 2                | -2                     | 25             | 2                  | 10                   | 0                   | 37                       | 56                          | -19                      |
| 2022-2023 | 0            | 0                | 0                      | 47             | 0                  | 5                    | 1                   | 53                       | 71                          | -18                      |
| Average   | 0            | 1                | -1                     | 34             | 5                  | 5                    | 1                   | 45                       | 93                          | -48                      |